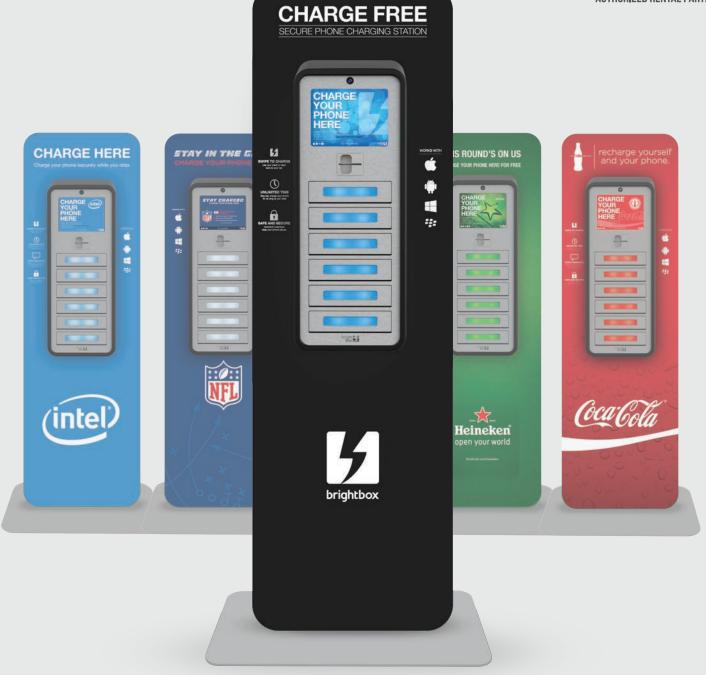

### **SECURE CHARGING**

- 6 aluminum charging chambers to charge 6 devices at once
- 3 cables per chamber
- Accessible only by user credit card, branded card or staff
- Optimized 2.1 amp battery charging

### **WORKS WITH 98% OF PHONES**

- Android, iPhone, Samsung, and more
- Both iPhone 5 & legacy iPhone compatible

# **COLORS & CUSTOMIZATION**

- Black, White or Custom unit color. Variety of color, user interface, lighting, and corporate/sponsor

LEGACY iPHONE

### **STAND RENTAL INCLUDES:**

- Brightbox Unit
- Custom Graphic User Interface
- Floor Stand and Baseplate
- · Custom colored chamber lights
- 4G connectivity for remote monitoring
- · Admin Cards and Physical Key
- 24/7 Technical Support
- · Event Usage Report

### **CHARGING CHAMBER COLORS**

Selectable Chamber Light Color Options for Coordinated Display Artwork & Lighting

#### **STANDARD**

• Standby: Blue, Purple & Gold

Charging: Red

Charged: Green

#### **CUSTOM**

Standby: Your Choice

Charging: Your ChoiceCharged: Your Choice