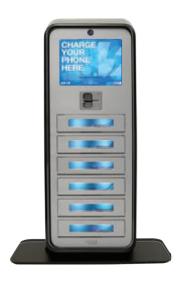

### **SECURE CHARGING**

- 6 aluminum charging chambers to charge 6 devices at once
- 3 cables per chamber
- Accessible only by user credit card, branded card or staff
- Optimized 2.1 amp battery charging

### **STAND RENTAL INCLUDES:**

- Brightbox Unit
- Custom Graphic User Interface
- Floor Stand and Baseplate
- · Custom colored chamber lights
- 4G connectivity for remote monitoring
- · Admin Cards and Physical Key
- 24/7 Technical Support
- · Event Usage Report

# SINGLE KIOSK

6 Charging Chambers

- + Install & De-install
- Availible, contact us for pricing
- + Customization Options
- based on branding & content options
- + Shipping & Handling
- Based on event location and order
- + Taxes
- State and Provincal Taxes apply