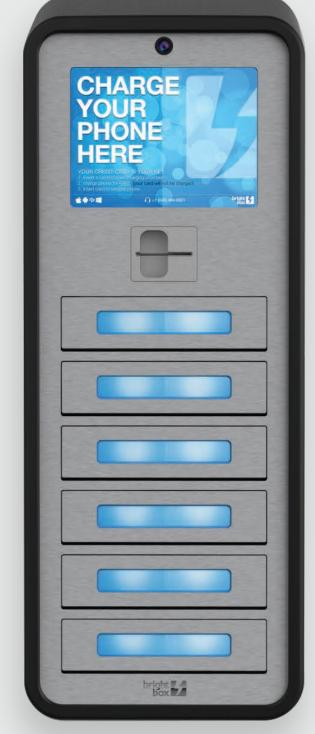

### **SECURE CHARGING**

- 6 aluminum charging chambers to charge 6 devices at once
- 3 cables per chamber
- Accessible only by user credit card, branded card or staff
- Optimized 2.1 amp battery charging

### **WORKS WITH 98% OF PHONES**

- Android, iPhone, Samsung, and more
- Both iPhone 5 & legacy iPhone compatible

### **TOUCH SCREEN BRANDING**

### **Standard Branding**

- Customizable "Call-to-Action" Colors
- 1st Sponsor
- Additional Sponsor
- Assets are due 15 business days before the Event setup

# **Custom Branding**

- Complete "Call-to-Action" Artwork Customization
- 1st Sponsor
- Additional Sponsor
- Assets are due 15 business days before the Event setup