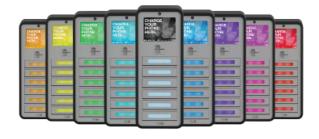

# **COLORS & CUSTOMIZATION**

- Black, White or Custom unit color. Variety of color, user interface, lighting, and corporate/sponsor

LEGACY iPHONE

### PANEL BRANDING OPTIONS