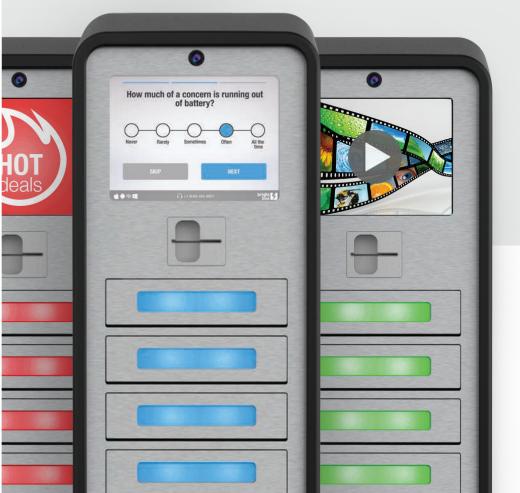

### **CHARGING CHAMBER COLORS**

Selectable Chamber Light Color Options for Coordinated Display Artwork & Lighting

#### **STANDARD**

• Standby: Blue, Purple & Gold

Charging: Red

Charged: Green

#### **CUSTOM**

Standby: Your Choice

Charging: Your ChoiceCharged: Your Choice

### II. Data Capture & Survey Content

- Up to 3 slides of survey fields avaliable
- The format can be customized to include single or multiple survey types, such as email aquisition, multiple choice questions, sweep stakes and other basic polling
- Assets are due 15 business days before the Event setup