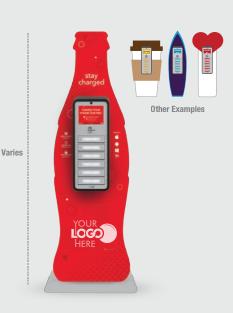

# **COLORS & CUSTOMIZATION**

- Black, White or Custom unit color. Variety of color, user interface, lighting, and corporate/sponsor

LEGACY iPHONE

### PANEL BRANDING OPTIONS