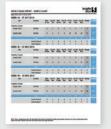

### **SECURE CHARGING**

- 6 aluminum charging chambers to charge 6 devices at once
- 3 cables per chamber
- Accessible only by user credit card, branded card or staff
- Optimized 2.1 amp battery charging

### **WORKS WITH 98% OF PHONES**

- Android, iPhone, Samsung, and more
- Both iPhone 5 & legacy iPhone compatible

### **COMPLETE PRIVACY**

- PCI compliant certified with end-to-end encryption for card reader and payments
- No device data connection

### **AGENCY CERTIFIED**

- UL, CE, FCC and RoHS compliant

### **POWER**

- Standard outlet. 115/230V AC 2/1A 50/60Hz

### **SUPPORT**

- 24/7 customer phone support

### **INSTALLATION & MAINTENANCE**

- We deploy, operate and maintain Brightbox units with on-site service as needed
- Under certain conditions owner/operator can assume select service & maintenance functions

### REMOTE CONTENT MANAGEMENT

- Real-time visibility into unit status and operations
- Remote settings access & firmware updates