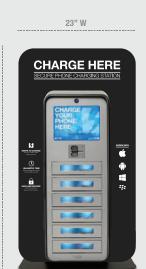

### **SECURE CHARGING**

- 6 aluminum charging chambers to charge 6 devices at once
- 3 cables per chamber
- Accessible only by user credit card, branded card or staff
- Optimized 2.1 amp battery charging

### **WORKS WITH 98% OF PHONES**

- Android, iPhone, Samsung, and more
- Both iPhone 5 & legacy iPhone compatible

### **STAND RENTAL INCLUDES:**

- Brightbox Unit
- Custom Graphic User Interface
- Floor Stand and Baseplate
- · Custom colored chamber lights
- 4G connectivity for remote monitoring
- · Admin Cards and Physical Key
- 24/7 Technical Support
- · Event Usage Report

# SINGLE KIOSK

6 Charging Chambers

- + Install & De-install
- Availible, contact us for pricing
- + Customization Options
- based on branding & content options
- + Shipping & Handling
- Based on event location and order
- + Taxes
- State and Provincal Taxes apply